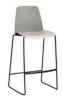

### Stools with polypropylene seat and backrest and round steel rod sled frame

Bar stool

| UNN0095 | Colours M1 | \$738 |
|---------|------------|-------|
| UNN0095 | Colours M2 | \$768 |
| UNN0095 | Chrome     | \$921 |

| UNN0090 | Colours M1 | \$729 |
|---------|------------|-------|
| UNN0090 | Colours M2 | \$759 |
| UNN0090 | Chrome     | \$912 |