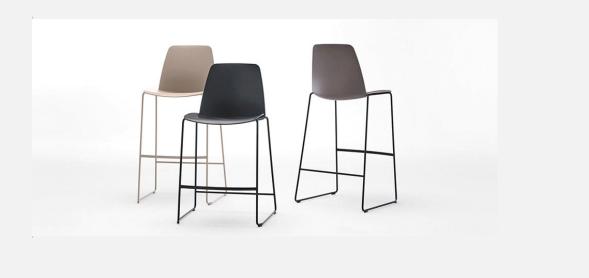

### Stools with polypropylene seat and backrest and round steel rod sled frame

Bar stool

| UNN0095 | Colours M1 | \$738 |
|---------|------------|-------|
| UNN0095 | Colours M2 | \$768 |
| UNN0095 | Chrome     | \$921 |

| UNN0090 | Colours M1 | \$729 |
|---------|------------|-------|
| UNN0090 | Colours M2 | \$759 |
| UNN0090 | Chrome     | \$912 |