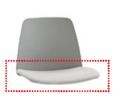

### Stools with polypropylene seat and backrest and round steel rod sled frame

Bar stool

| UNN0095 | Colours M1 | \$738 |
|---------|------------|-------|
| UNN0095 | Colours M2 | \$768 |
| UNN0095 | Chrome     | \$921 |

| UNN0090 | Colours M1 | \$729 |
|---------|------------|-------|
| UNN0090 | Colours M2 | \$759 |
| UNN0090 | Chrome     | \$912 |